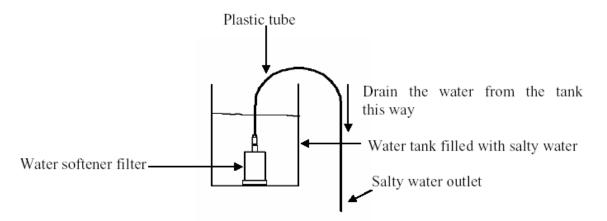

## **Recharging Instructions:**

- a) Fill the water reservoir.
- b) Pour in 3 big spoons of salt.
- c) Stir the salt into the water.
- d) Insert the water softener filter inside the reservoir.
- e) Drain the water from the reservoir through the water softener filter. To drain the water from the reservoir:
  - Place the plastic tube as it is indicated.
  - Suck in the tube until it fills with water.
  - Press your finger over the inlet from the tube in order to avoid any air.
  - While the tube is being pressed, place the inlet from the tube downwards (as indicated). Wait until the reservoir is completely empty.

Once the water reservoir is empty, fill it again with water (without salt) and repeat the process, in order to clean the water softener filter.

The water softener part number is EX-10200420 if you need a replacement.