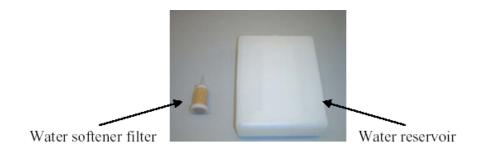

## **Recharging Instructions:**

- a) Fill the water reservoir.
- b) Pour in 3 big spoons of salt.
- c) Stir the salt into the water.
- d) Insert the water softener filter inside the reservoir.
- e) Drain the water from the reservoir through the water softener filter. To drain the water from the reservoir:
  - Place the plastic tube as it is indicated.
  - Suck in the tube until it fills with water.
  - Press your finger over the inlet from the tube in order to avoid any air.
  - While the tube is being pressed, place the inlet from the tube downwards (as indicated). Wait until the reservoir is completely empty.

Once the water reservoir is empty, fill it again with water (without salt) and repeat the process, in order to clean the water softener filter.

The water softener part number is EX-10200420 if you need a replacement.